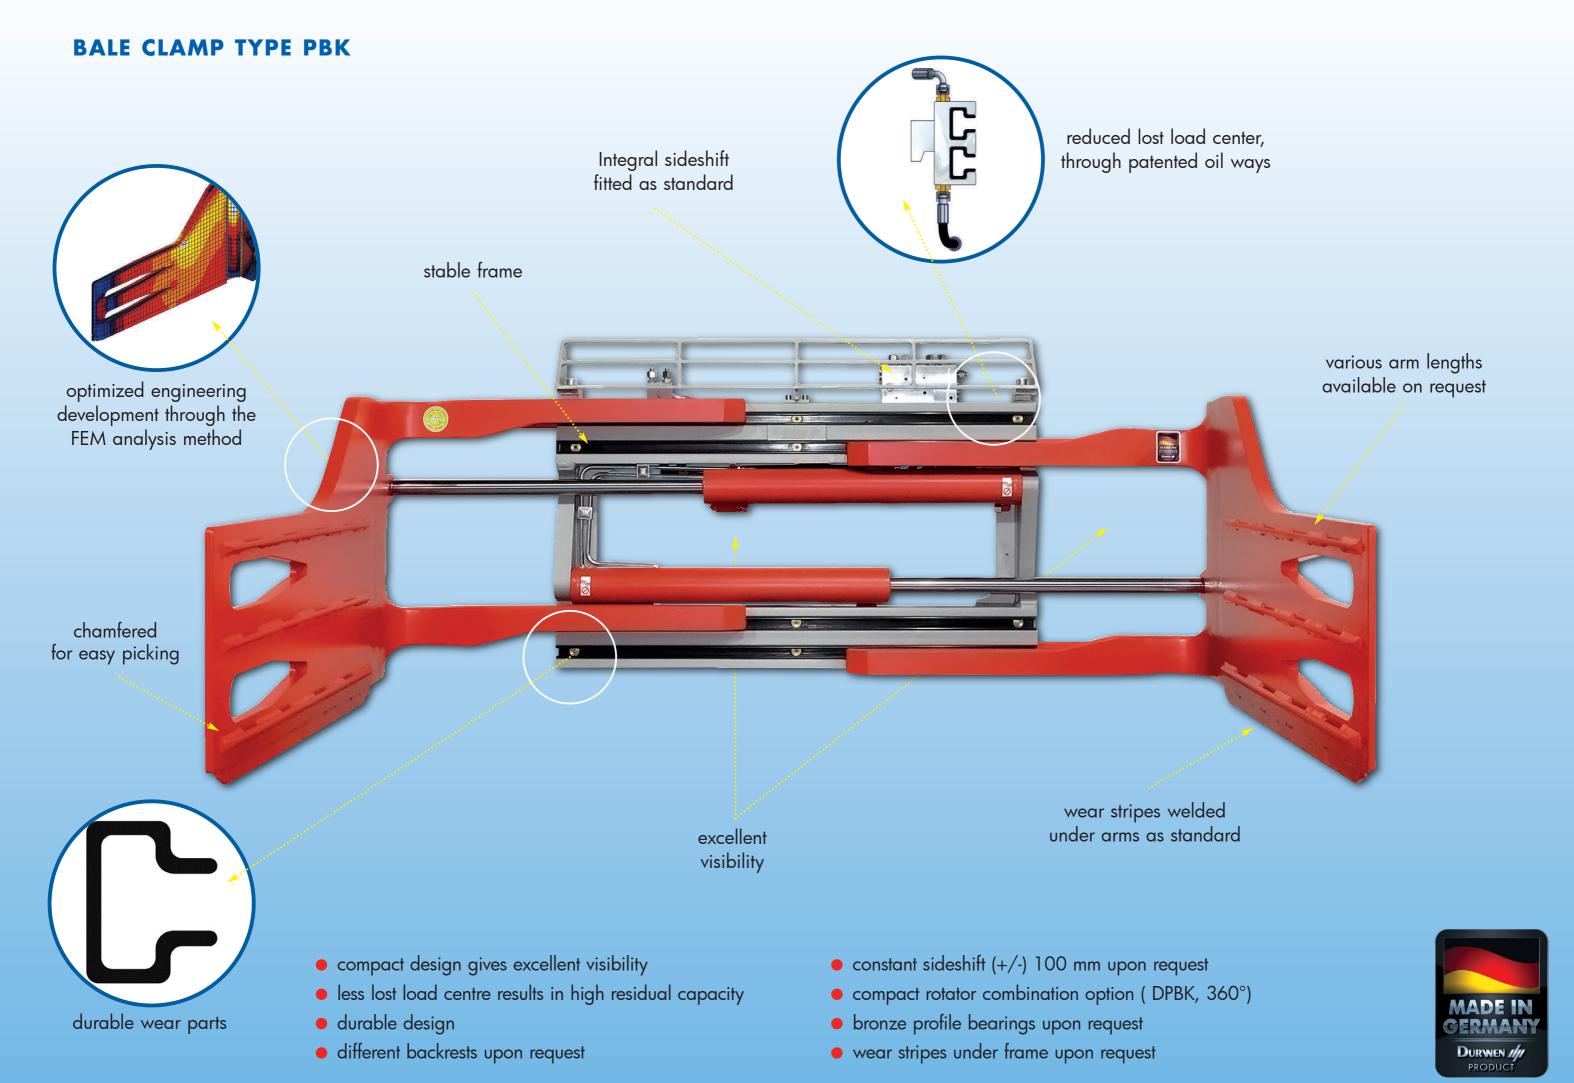

DSP-Technology allows quick and easy parts replacement by means of bolted modular key components.

DSP-Technology means:

- many common parts
- reduced maintenance costs
- wear parts with a first rate ser vice life
- ▶ excellent product service life
- extended maintenance intervals
- reduced maintenance work
- ► maximum efficiency

The Durwen ServicePlus package is based upon decades of Expertise - Know How that benefits customers because DSP-Technology is extra profit without extra costs.

DSP-Technology means short, managed maintenance intervals and reasonably priced replacement spare parts.