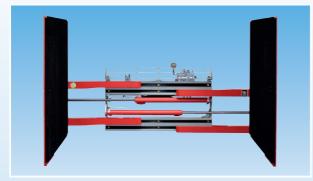

# DURWEN BALE AND RECYCLING CLAMPS













## THE OPTIMISED SOLUTION FOR A LARGE VARIETY OF APPLICATIONS



appliance clamp UKK-PD



fork clamp PGK, integral sideshift



pallet inverter PWK, 360°, total rotation



multipallet handler DPK



rotator DG-S



fork positioner ZVW-G, chromed bars



dewiring clamp SPBK



revolving bale clamp DPBK, 360°, total rotation



push pull KA



telescopic forks TGZ



# Durwen ServicePlus-Technology Optimised full service for bale and recycling clamps



**DSP-Technology** is the Durwen ServicePlus performance that gives maximum utilisation with a minimum of maintenance and repair cost.

DSP-Technology allows quick and easy parts replacement by means of bolted modular key components.

DSP-Technology means:

- many common parts
- reduced maintenance costs
- wear parts with a first rate ser vice life
- ▶ excellent product service life
- extended maintena