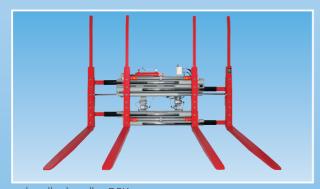

# DURWEN BALE AND RECYCLING CLAMPS













## THE OPTIMISED SOLUTION FOR A LARGE VARIETY OF APPLICATIONS



appliance clamp UKK-PD



fork clamp PGK, integral sideshift



pallet inverter PWK, 360°, total rotation



multipallet handler DPK



rotator DG-S



fork positioner ZVW-G, chromed bars



dewiring clamp SPBK



revolving bale clamp DPBK, 360°, total rotation



push pull KA



telescopic forks TGZ



# Durwen ServicePlus-Technology Optimised full service for bale and recycling clamps



**DSP-Technology** is the Durwen ServicePlus performance that gives maximum utilisation with a minimum of maintenance and repair cost.

DSP-Technology allows quick and easy parts replacement by means of bolted modular key components.

DSP-Technology means:

- many common parts
- reduced maintenance costs
- wear parts with a first rate ser vice life
- ▶ excellent product service life
- extended maintenance intervals
- reduced maintenance work
- ► maximum efficiency

The Durwen ServicePlus package is based upon