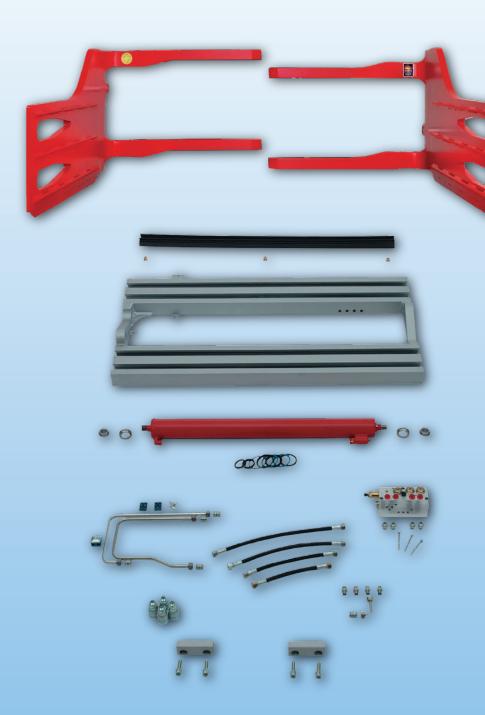

# Durwen ServicePlus-Technology Optimised full service for bale and recycling clamps

**DSP-Technology** is the Durwen ServicePlus performance that gives maximum utilisation with a minimum of maintenance and repair cost.

DSP-Technology allows quick and easy parts replacement by means of bolted modular key components.

DSP-Technology means:

- many common parts
- reduced maintenance costs
- wear parts with a first rate ser vice life
- ▶ excellent product service life
- extended maintenance intervals
- reduced maintenance work
- ► maximum efficiency

The Durwen ServicePlus package is based upon decades of Expertise - Know How that benefits customers because DSP-Technology is extra profit without extra costs.

DSP-Technology means short, managed maintenance intervals and reasonably priced replacement spare parts.