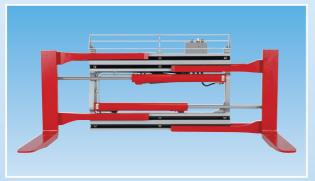

# DURWEN BALE AND RECYCLING CLAMPS













## THE OPTIMISED SOLUTION FOR A LARGE VARIETY OF APPLICATIONS



appliance clamp UKK-PD



fork clamp PGK, integral sideshift



pallet inverter PWK, 360°, total rotation



multipallet handler DPK



rotator DG-S



fork positioner ZVW-G, chromed bars



dewiring clamp SPBK



revolving bale clamp DPBK, 360°, total rotation



push pull KA



telescopic forks TGZ



# Durwen ServicePlus-Technology Optimised full service for bale and recycling clamps



**DSP-Technology** is the Durwen ServicePlus performance that gives maximum utilisation with a minimum of maintenance and repair cost.

DSP-Technology allows quick and easy parts replacement by means of bolted modular key components.

DSP-Technology means:

- many common parts
- reduced maintenance costs
- wear parts with a first rate ser vice life
- ▶ excellent product service life
- extended maintenance intervals
- reduced ma