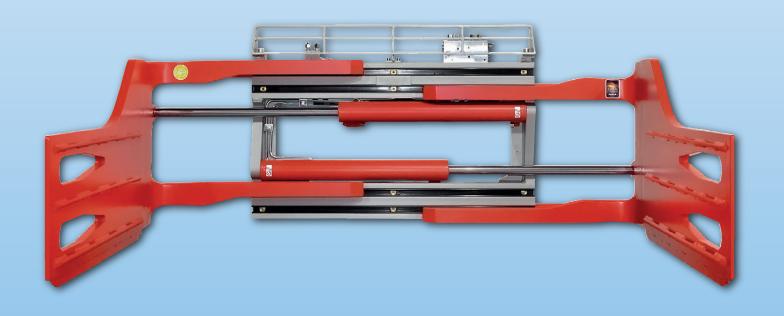

# Durwen ServicePlus-Technology Optimised full service for bale and recycling clamps

**DSP-Technology** is the Durwen ServicePlus performance that gives maximum utilisation with a minimum of maintenance and repair cost.

DSP-Technology allows quick and easy parts replacement by means of bolted modular key components.

DSP-Technology means:

- many common parts
- reduced maintenance costs
- wear parts with a first rate ser vice life
- ▶ excellent product service life
- extended maintenance intervals
- reduced maintenance work
- ► maximum efficiency

#### **REVOLVING BALE CLAMP MODEL DPBK**