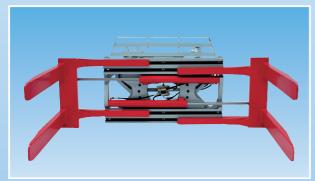

# DURWEN BALE AND RECYCLING CLAMPS













## THE OPTIMISED SOLUTION FOR A LARGE VARIETY OF APPLICATIONS



appliance clamp UKK-PD



fork clamp PGK, integral sideshift



pallet inverter PWK, 360°, total rotation



multipallet handler DPK



rotator DG-S



fork positioner ZVW-G, chromed bars



dewiring clamp SPBK



revolving bale clamp DPBK, 360°, total rotation



push pull KA



telescopic forks TGZ



# Durwen ServicePlus-Technology Optimised full service for bale and recycling clamps



**DSP-Technology** is the Durwen ServicePlus performance that gives maximum utilisation with a minimum of maintenance and repair cost.

DSP-Technology allows quick and easy parts replacement by means of bolted modular key components.

DSP-Technology means:

- many common parts
- reduced maintenance costs
- wear parts with a first rate ser vice life
- ▶ excellent product service life
- extended maintenance intervals
- reduced maintenance work
- ► maximum efficiency