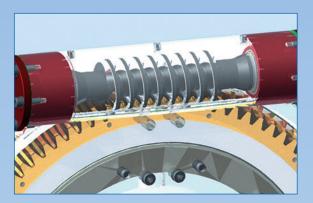

## high grade motor with safety valve

The 360° rotation can be controlled very accurately to give precise rotational movement.

The Durwen rotators are made in a modern factory process using highly precise CNC machine tooling, quality materials and components.