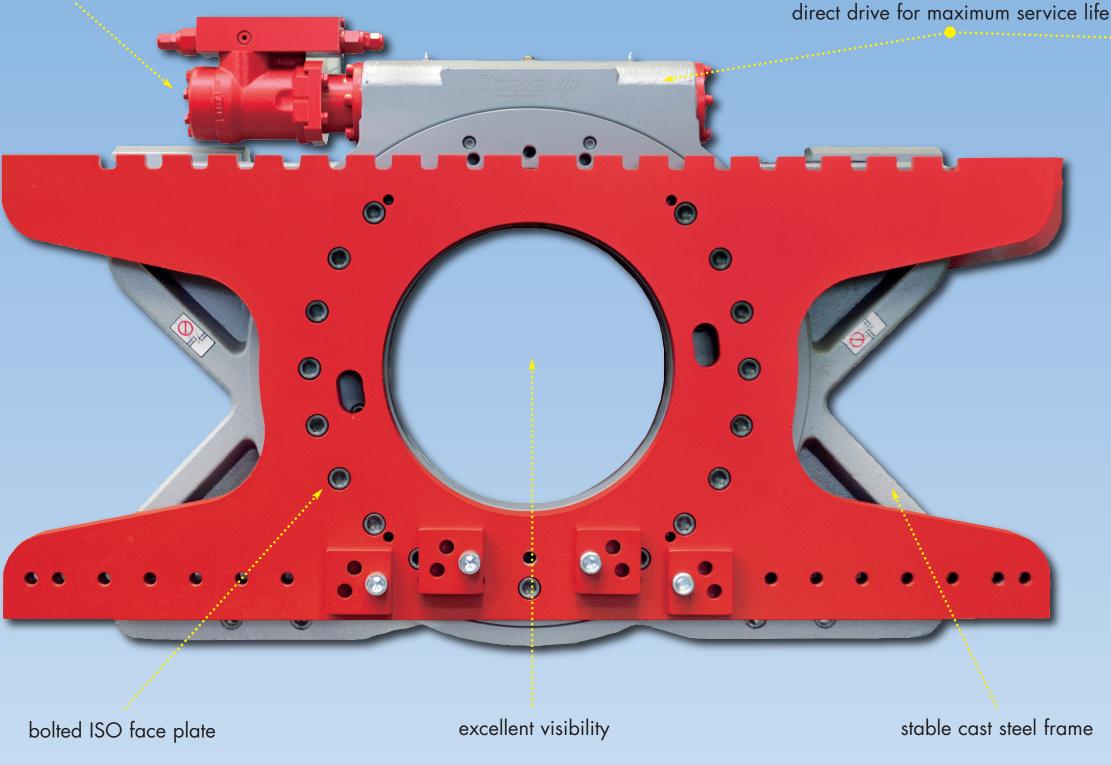

## high grade motor with safety valve

# **OUR EXPERIENCE - YOUR ADVANTAGE**

Due to its durable and reliable design the Durwen rotators are found in all kind of industrial heavy duty use. ISO/FEM reinforced hook-on forks or bolt-on forks are available, just ask.

The 360° rotation can be controlled very accurately to give precise rotational movement.

The Durwen rotators are made in a modern factory process using highly precise CNC machine tooling, quality materials and components.