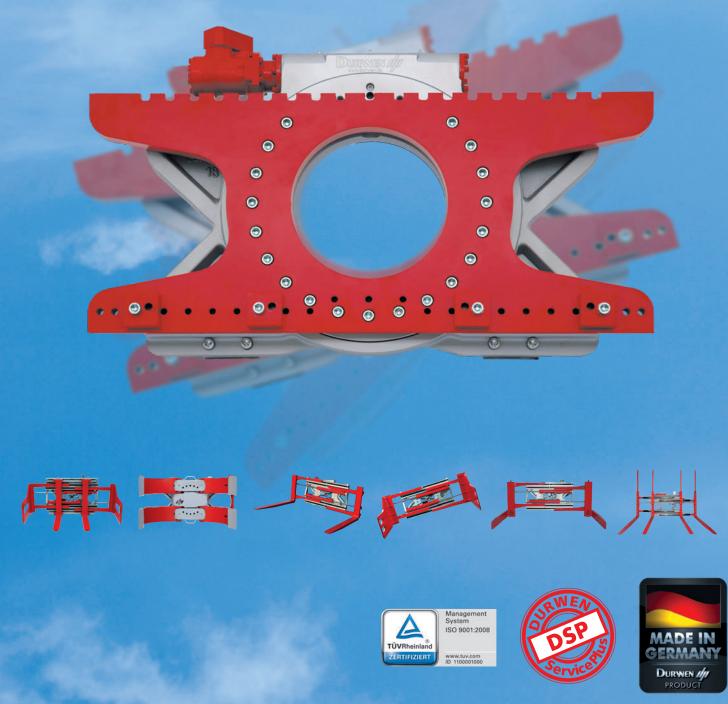

# **360° ROTATORS DG INNOVATIVE – VERSATILE – DURABLE**

# **DURWEN 360° ROTATORS**

Durwen rotators can be installed on any kind of forklift truck or telehandler. With a rotator you can empty containers or boxes to the side of your forklift truck.

# **OUR EXPERIENCE - YOUR ADVANTAGE**

Due to its durable and reliable design the Durwen rotators are found in all kind of industrial heavy duty use. ISO/FEM reinforced hook-on forks or bolt-on forks are available, just ask.

- Durwen provides special designs for foundry work and the fishing and food industries.
- The Durwen design is ideal for a long service life and requires very little maintenance.

- The rotators available with ISO / FEM mounting as standard as well as special mountings or integral design.
- The small lost load centre allows for high residual capacities.