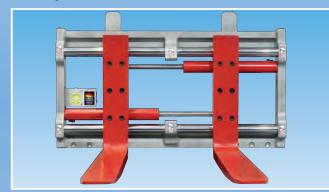

### FORK POSITIONERS MODEL ZVW

The fork positioners type ZVW are versatile premium products which offer durability and excellent visibility. Due to the use of an double-chrome axial guidance, the fork carriers are positioned precisely and steadily. Capsuled bearings keep the guides clean and enable precise fork positioning, even for high outputs. Fork positioning features a synchronization valve, thus supporting fast and exact operation.

The solid steel frame enables a combination with smaller carriages also. As standard, the units are delivered with the possibility of using ISO forks as well as bolt-on forks so that you can select the best fork for your application. The unit can either be chosen with constant or integral sideshift. Constant sideshift moves the complete frame together with the forks and operates at every fork position. Integral sideshift only shifts the fork carriers while the frame remains fixed. In the centre position of the fork carriers maximum sideshift is possible, in the end position there is no sideshift.

### **DURWEN CHROME SHAFT FORK POSITIONER MODEL ZVW**