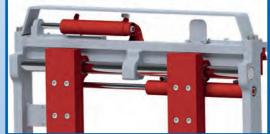

### FORK POSITIONERS MODEL ZVW

The fork positioners type ZVW are versatile premium products which offer durability and excellent visibility. Due to the use of an double-chrome axial guidance, the fork carriers are positioned precisely and steadily. Capsuled bearings keep the guides clean and enable precise fork positioning, even for high outputs. Fork positioning features a synchronization valve, thus supporting fast and exact operation.

The solid steel frame enables a combination with smaller carriages also. As standard, the units are delivered with the possibility of using ISO forks as well as bolt-on forks so that you can select the best fork for your application. The unit can either be chosen with constant or integral sideshift. Constant sideshift moves the complete frame together with the forks and operates at every fork position. Integral sideshift only shifts the fork carriers while the frame remains fixed. In the centre position of the fork carriers maximum sideshift is possible, in the end position there is no sideshift.