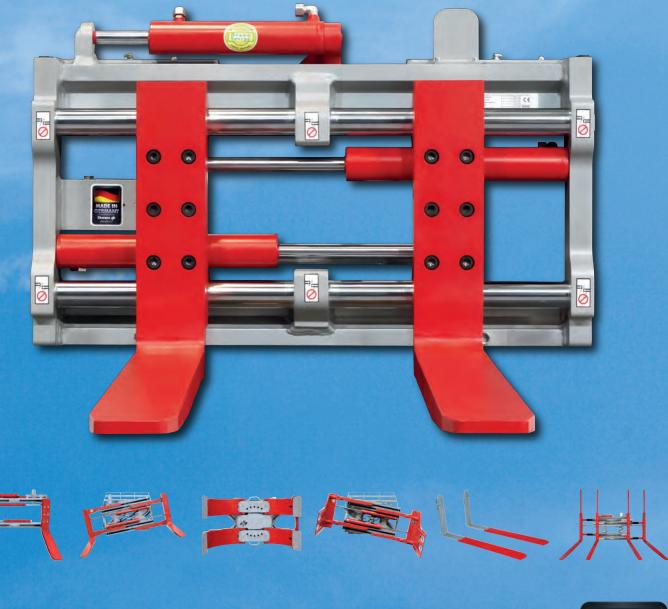

### FORK POSITIONERS MODEL ZVW

The fork positioners type ZVW are versatile premium products which offer durability and excellent visibility. Due to the use of an double-chrome axial guidance, the fork carriers are positioned precisely and steadily. Capsuled bearings keep the guides clean and enable precise fork positioning, even for high outputs. Fork positioning features a synchronization valve, thus supporting fast and exact operation.

The solid steel frame enables a combination with smaller carriages also. As standard, the units are delivered with the possibility of using ISO forks as well as bolt-on forks so that you can select the best fork for your application. The unit can either be chosen with constant or integral sideshift. Constant sideshift moves the complete frame together with the forks and operates at every fork position. Integral sideshift only shifts the fork carriers while the frame remains fixed. In the centre position of the fork carriers maximum sideshift is possible, in the end position there is no sideshift.

Delivery without sideshift is also possible. This versatile product is also available integral to your mast, in combination with telescopic forks and with rotation.

ZVW, integral sideshift

ZVW-G, bolt-on forks, integral sideshift

DZVW-G, revolving 360°

ZVW-S-TGZ, telescopic forks, constant sideshift

ZVW-S, constant sideshift

ZVW-GS, bolt-on forks, constant sideshift

ZVW/ZVW-G for reachtrucks

ZVW all types option backrest

### **DURWEN CHROME SHAFT FORK POSITIONER MODEL ZVW**