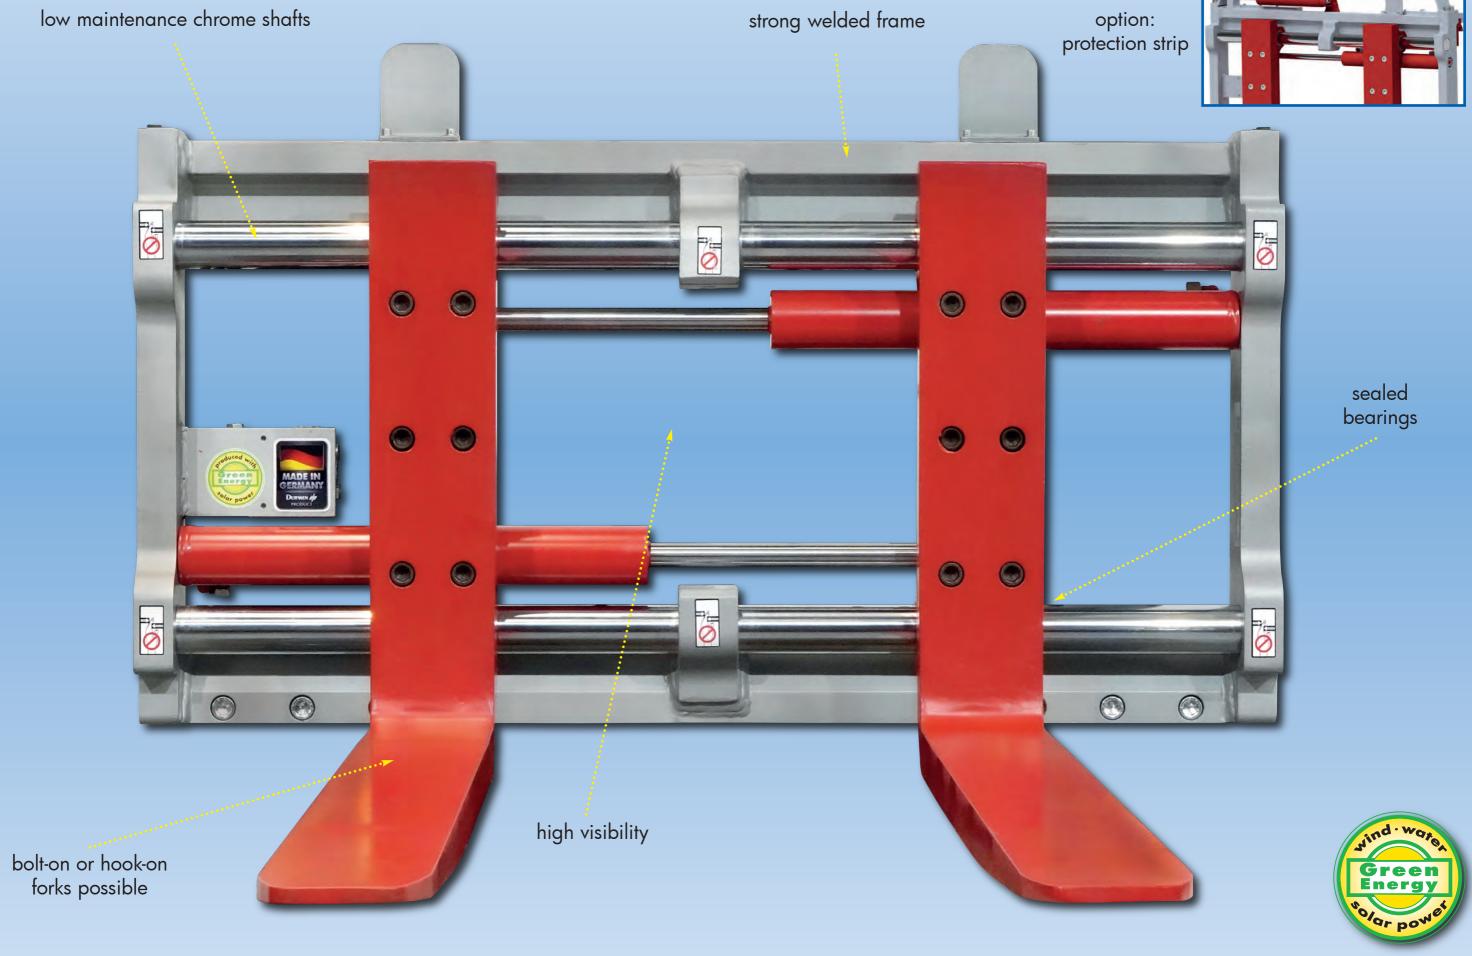

### FORK POSITIONERS MODEL ZVW

The fork positioners type ZVW are versatile premium products which offer durability and excellent visibility. Due to the use of an double-chrome axial guidance, the fork carriers are positioned precisely and steadily. Capsuled bearings keep the guides clean and enable precise fork positioning, even for high outputs. Fork positioning features a synchronization valve, thus supporting fast and exact operation.

The solid steel frame enables a combination with smaller carriages also. As standard, the units are delivered with the possibility of using ISO forks as well as bolt-on forks so that you can select the best fork for your application. The unit can either be chosen with constant or integral sideshift. Constant sideshift moves the complete frame together with the forks and operates at every fork position. Integral sideshift only shifts the fork carriers while the frame remains fixed. In the centre position of the fork carriers maximum sideshift is possible, in the end position there is no sideshift.

### **DURWEN CHROME SHAFT FORK POSITIONER MODEL ZVW**