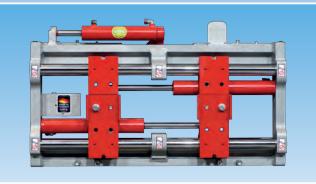

### FORK POSITIONERS MODEL ZVW

The fork positioners type ZVW are versatile premium products which offer durability and excellent visibility. Due to the use of an double-chrome axial guidance, the fork carriers are positioned precisely and steadily. Capsuled bearings keep the guides clean and enable precise fork positioning, even for high outputs. Fork positioning features a synchronization valve, thus supporting fast and exact operation.

The solid steel frame enables a combination with smaller carriages also. As standard, the units are delivered with the possibility of using ISO forks as well as bolt-on forks so that you can select the best fork for your application. The unit can either be chosen with constant or integral sideshift. Constant sideshift moves the complete frame together with the forks and operates at every fork position. Integral sideshift only shifts the fork carriers while the frame remains fixed. In the centre position of the fork carriers maximum sideshift is possible, in the end position there is no sideshift.

### **DURWEN CHROME SHAFT FORK POSITIONER MODEL ZVW**