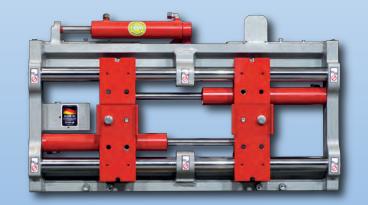

### FORK POSITIONERS MODEL ZVW

The fork positioners type ZVW are versatile premium products which offer durability and excellent visibility. Due to the use of an double-chrome axial guidance, the fork carriers are positioned precisely and steadily. Capsuled bearings keep the guides clean and enable precise fork positioning, even for high outputs. Fork positioning features a synchronization valve, thus supporting fast and exact operation.

The solid steel frame enables a combination with smaller carriages also. As standard, the units are delivered with the possibility of using ISO forks as well as bolt-on forks so that you can select the best fork for your application. The unit can either be chosen with constant or integral sideshift. Constant sideshift moves the complete frame together with the forks and operates at every fork position. Integral sideshift only shifts the fork carriers while the frame remains fixed. In the centre position of the fork carriers maximum sideshift is possible, in the end position there is no sideshift.