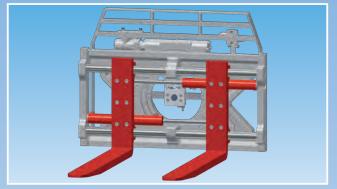

### FORK POSITIONERS MODEL ZVW

The fork positioners type ZVW are versatile premium products which offer durability and excellent visibility. Due to the use of an double-chrome axial guidance, the fork carriers are positioned precisely and steadily. Capsuled bearings keep the guides clean and enable precise fork positioning, even for high outputs. Fork positioning features a synchronization valve, thus supporting fast and exact operation.

The solid steel frame enables a combination with smaller carriages also. As standard, the units are delivered with the possibility of using ISO forks as well as bolt-on forks so that you can select the best fork for your application. The unit can either be chosen with constant or integral sideshift. Constant sideshift moves the complete frame together with the forks and operates at every fork position. Integral sideshift only shifts the fork carriers while the frame remains fixed. In the centre position of the fork carriers maximum sideshift is possible, in the end position there is no sideshift.

Delivery without sideshift is also possible. This versatile product is also available integral to your mast, in combination with telescopic forks and with rotation.

ZVW, integral sideshift

ZVW-G, bolt-on forks, integral sideshift