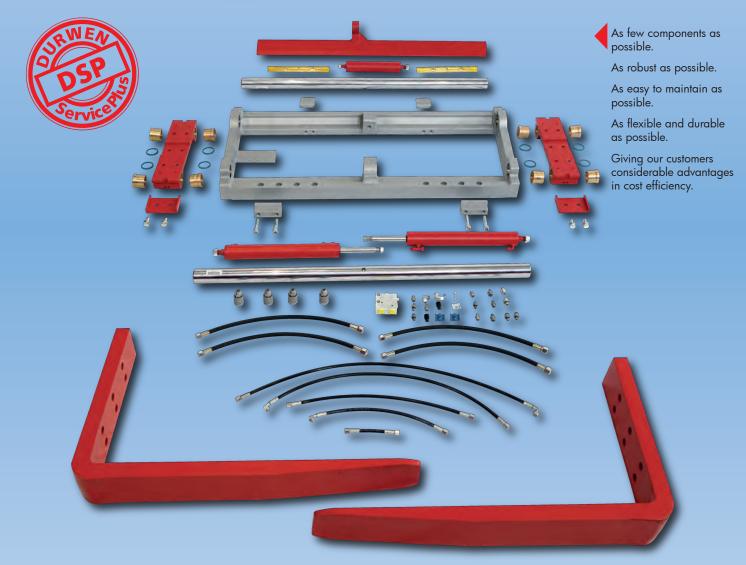

### Long and unplanned downtimes are lost profit... A good reason for Durwen ServicePlus Technology

**DSP-Technology** is the Durwen ServicePlus performance that gives maximum utilisation with a minimum of maintenance and repair cost. DSP-Technology allows quick and easy parts replacement by means of bolted modular key components.

DSP-Technology means:

- many common parts
- reduced maintenance costs

- wear parts with a first-rate service life
- excellent product service life
- extended maintenance intervals
- reduced maintenance work
- ▶ maximum efficiency

The Durwen ServicePlus package is based upon decades of Expertise -Know How that benefits customers because DSP-Technology is extra profit without extra costs. DSP-Technology means short, managed maintenance intervals and reasonably priced replacement spare parts.