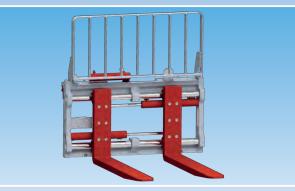

DZVW-G, revolving 360°

ZVW-S-TGZ, telescopic forks, constant sideshift

ZVW-S, constant sideshift

ZVW-GS, bolt-on forks, constant sideshift

ZVW/ZVW-G for reachtrucks

ZVW all types option backrest