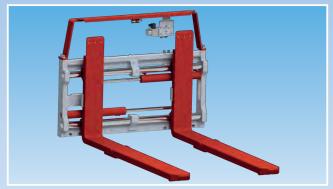

### FORK POSITIONERS MODEL ZVW

The fork positioners type ZVW are versatile premium products which offer durability and excellent visibility. Due to the use of an double-chrome axial guidance, the fork carriers are positioned precisely and steadily. Capsuled bearings keep the guides clean and enable precise fork positioning, even for high outputs. Fork positioning features a synchronization valve, thus supporting fast and exact operation.

The solid steel frame enables a combination with smaller carriages also. As standard, the units are delivered with the possibility of using ISO forks as well as bolt-on forks so that you can select the best fork for your application. The unit can either be chosen with constant or integral sideshift. Constant sideshift moves the complete frame together with the forks and operates at every fork position. Integral sideshift only shifts the fork carriers while the frame remains fixed. In the centre position of the fork carriers maximum sideshift is possible, in the end position there is no sideshift.

Delivery without sideshift is also possible. This versatile product is also available integral to your mast, in combination with telescopic forks and with rotation.

ZVW, integral sideshift

ZVW-G, bolt-on forks, integral sideshift