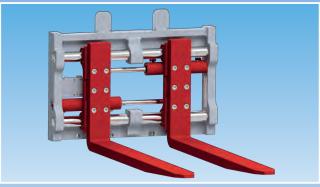

The solid steel frame enables a combination with smaller carriages also. As standard, the units are delivered with the possibility of using ISO forks as well as bolt-on forks so that you can select the best fork for your application. The unit can either be chosen with constant or integral sideshift. Constant sideshift moves the complete frame together with the forks and operates at every fork position. Integral sideshift only shifts the fork carriers while the frame remains fixed. In the centre position of the fork carriers maximum sideshift is possible, in the end position there is no sideshift.

Delivery without sideshift is also possible. This versatile product is also available integral to your mast, in combination with telescopic forks and with rotation.

ZVW, integral sideshift

ZVW-G, bolt-on forks, integral sideshift