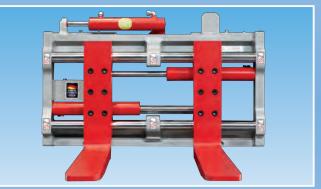

Delivery without sideshift is also possible. This versatile product is also available integral to your mast, in combination with telescopic forks and with rotation.

ZVW, integral sideshift

ZVW-G, bolt-on forks, integral sideshift

DZVW-G, revolving 360°

ZVW-S-TGZ, telescopic forks, constant sideshift

ZVW-S, constant sideshift

ZVW-GS, bolt-on forks, constant sideshift

ZVW/ZVW-G for reachtrucks

ZVW all types option backrest