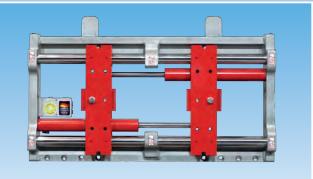

### FORK POSITIONERS MODEL ZVW

The fork positioners type ZVW are versatile premium products which offer durability and excellent visibility. Due to the use of an double-chrome axial guidance, the fork carriers are positioned precisely and steadily. Capsuled bearings keep the guides clean and enable precise fork positioning, even for high outputs. Fork positioning features a synchronization valve, thus supporting fast and exact operation.

The solid steel frame enables a combination with smaller carriages also. As standard, the units are delivered with the possibility of using ISO forks as well as bolt-on forks so that you can select the best fork for your application. The unit can either be chosen with constant or integral sideshift. Constant sideshift moves the complete frame together with the forks and operates at every fork position. Integral sideshift only shifts the fork carriers while the frame remains fixed. In the centre position of the fork carriers maximum sideshift is possible, in the end position there is no sideshift.

### **DURWEN CHROME SHAFT FORK POSITIONER MODEL ZVW**