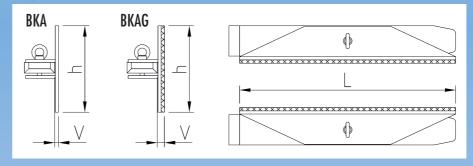

### slip-on arms BKA/BKAG

|      | slip-on arms for bales |         |         |         |                                                                    |  |  |
|------|------------------------|---------|---------|---------|--------------------------------------------------------------------|--|--|
| type | length<br>L<br>mm      | h<br>mm | V<br>mm | G<br>kg | remarks                                                            |  |  |
| BKA  | 800                    | 400     | 30      | 100     | centered on the forks, the shoe is at the same height as the forks |  |  |
| BKAG | 800                    | 400     | 40      | 108     | same as type BKA, incl. rubber coating on the inside               |  |  |