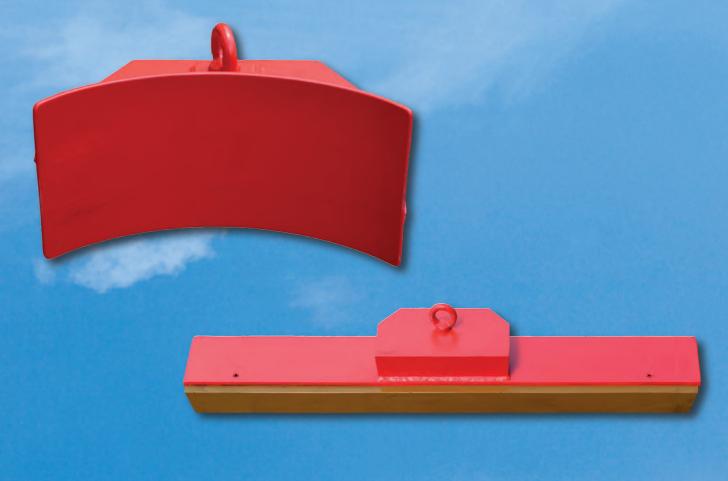

#### slip-on arms FKA-2/FKA-4

| slip-on arms for drums (for safe transport of drums) |         |                |         |                                          |  |  |  |  |
|------------------------------------------------------|---------|----------------|---------|------------------------------------------|--|--|--|--|
| type                                                 | h<br>mm | V<br>LLC<br>mm | G<br>kg | remarks                                  |  |  |  |  |
| FKA-2                                                | 200     | 130            | 26      | 1-2 drums (please specify drum diameter) |  |  |  |  |
| FKA-4                                                | 200     | 130            | 76      | 2-4 drums (please specify drum diameter) |  |  |  |  |

rubber, coating type FKA-2, type FKA-4 upon request

### slip-on arms BKA/BKAG

|      | slip-on arms for bales |         |         |         |                                                                    |  |  |
|------|------------------------|---------|---------|---------|--------------------------------------------------------------------|--|--|
| type | length<br>L<br>mm      | h<br>mm | V<br>mm | G<br>kg | remarks                                                            |  |  |
| BKA  | 800                    | 400     | 30      | 100     | centered on the forks, the shoe is at the same height as the forks |  |  |
| BKAG | 800                    | 400     | 40      | 108     | same as type BKA, incl. rubber coating on the inside               |  |  |