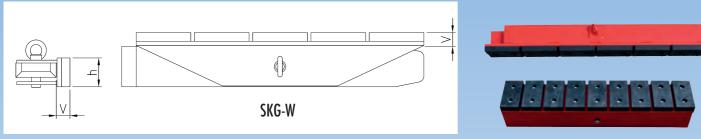

### slip-on arms SKG-W/SKG-S

| stone slip-on arms with bolt-on rubber plates |                   |         |                |         |                                                                                                   |  |
|-----------------------------------------------|-------------------|---------|----------------|---------|---------------------------------------------------------------------------------------------------|--|
| type                                          | length<br>L<br>mm | h<br>mm | V<br>LLC<br>mm | G<br>kg | remarks                                                                                           |  |
| SKG-W                                         | 1000              | 100     | 60             | 70      | rubber plates in the middle, bolt-on horizontally,<br>the shoe is at the same height as the forks |  |
| SKG-S                                         | 1000              | 190     | 60             | 86      | rubber plates in the middle, vertically bolt-on,<br>the shoe is at the same height as the forks   |  |