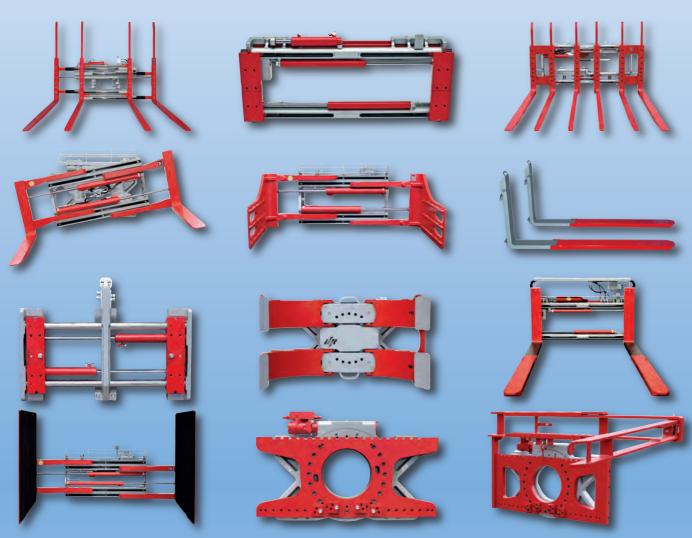

# **Durwen products for all your needs**

## **DURWEN SLIP-ON ARMS**

**Slip-on arms** are the ideal addition for Durwen fork clamps. They enable the safe and effective handling of drums, bales, building material, concrete pipes etc., making your attachment even more efficient.