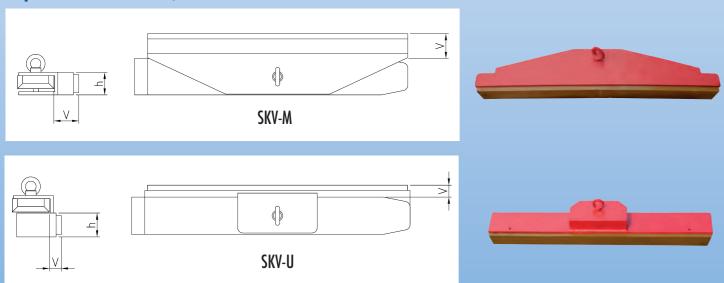

#### slip-on arms SKV-M/SKV-U

|       | stone slip-on arms with exchangeable vulkolan strip |         |                |         |                                                                                                  |  |  |
|-------|-----------------------------------------------------|---------|----------------|---------|--------------------------------------------------------------------------------------------------|--|--|
| type  | length<br>L<br>mm                                   | h<br>mm | V<br>LLC<br>mm | G<br>kg | remarks                                                                                          |  |  |
| SKV-M | 1000                                                | 90      | 90             | 88      | vulkolan strip in the middle, inserted laterally, the<br>shoe is at the same height as the forks |  |  |
| SKV-U | 1000                                                | 90      | 60             | 92      | vulkolan strip at the bottom, the shoe is below the forks                                        |  |  |