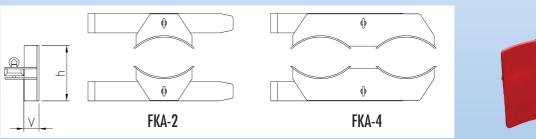

#### slip-on arms FKA-2/FKA-4

| slip-on arms for drums (for safe transport of drums) |         |                |         |                                          |  |  |  |  |
|------------------------------------------------------|---------|----------------|---------|------------------------------------------|--|--|--|--|
| type                                                 | h<br>mm | V<br>LLC<br>mm | G<br>kg | remarks                                  |  |  |  |  |
| FKA-2                                                | 200     | 130            | 26      | 1-2 drums (please specify drum diameter) |  |  |  |  |
| FKA-4                                                | 200     | 130            | 76      | 2-4 drums (please specify drum diameter) |  |  |  |  |

rubber, coating type FKA-2, type FKA-4 upon request