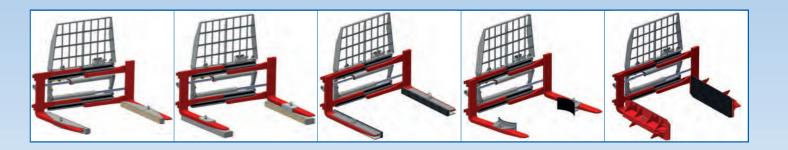

## **DURWEN SLIP-ON ARMS**

**Slip-on arms** are the ideal addition for Durwen fork clamps. They enable the safe and effective handling of drums, bales, building material, concrete pipes etc., making your attachment even more efficient.

#### slip-on arms SKV-M/SKV-U

|       | stone slip-on arms with exchangeable vulkolan strip |         |                |         |                                                                                                  |  |  |
|-------|-----------------------------------------------------|---------|----------------|---------|--------------------------------------------------------------------------------------------------|--|--|
| type  | length<br>L<br>mm                                   | h<br>mm | V<br>LLC<br>mm | G<br>kg | remarks                                                                                          |  |  |
| SKV-M | 1000                                                | 90      | 90             | 88      | vulkolan strip in the middle, inserted laterally, the<br>shoe is at the same height as the forks |  |  |
| SKV-U | 1000                                                | 90      | 60             | 92      | vulkolan strip at the bottom, the shoe is below the forks                                        |  |  |

### slip-on arms SKG-W/SKG-S

| stone slip-on arms with bolt-on rubber plates |                   |         |                |         |                                                                                                   |  |
|-----------------------------------------------|-------------------|---------|----------------|---------|---------------------------------------------------------------------------------------------------|--|
| type                                          | length<br>L<br>mm | h<br>mm | V<br>LLC<br>mm | G<br>kg | remarks                                                                                           |  |
| SKG-W                                         | 1000              | 100     | 60             | 70      | rubber plates in the middle, bolt-on horizontally,<br>the shoe is at the same height as the forks |  |
| SKG-S                                         | 1000              | 190     | 60             | 86      | rubber plates in the middle, vertically bolt-on,<br>the shoe is at the same height as the forks   |  |

#### slip-on arms FKA-2/FKA-4

| slip-on arms for drums (for safe transport of drums) |         |                |         |                                          |  |  |  |  |
|------------------------------------------------------|---------|----------------|---------|------------------------------------------|--|--|--|--|
| type                                                 | h<br>mm | V<br>LLC<br>mm | G<br>kg | remarks                                  |  |  |  |  |
| FKA-2                                                | 200     | 130            | 26      | 1-2 drums (please specify drum diameter) |  |  |  |  |
| FKA-4                                                | 200     | 130            | 76      | 2-4 drums (please specify drum diameter) |  |  |  |  |

### slip-on arms BKA/BKAG

|      | slip-on arms for bales |         |         |         |                                                                    |  |  |
|------|------------------------|---------|---------|---------|--------------------------------------------------------------------|--|--|
| type | length<br>L<br>mm      | h<br>mm | V<br>mm | G<br>kg | remarks                                                            |  |  |
| BKA  | 800                    | 400     | 30      | 100     | centered on the forks, the shoe is at the same height as the forks |  |  |
| BKAG | 800                    | 400     | 40      | 108     | same as type BKA, incl. rubber coating on the inside               |  |  |