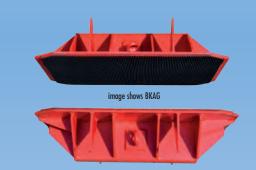

### slip-on arms BKA/BKAG

|      | slip-on arms for bales |         |         |         |                                                                    |  |  |
|------|------------------------|---------|---------|---------|--------------------------------------------------------------------|--|--|
| type | length<br>L<br>mm      | h<br>mm | V<br>mm | G<br>kg | remarks                                                            |  |  |
| BKA  | 800                    | 400     | 30      | 100     | centered on the forks, the shoe is at the same height as the forks |  |  |
| BKAG | 800                    | 400     | 40      | 108     | same as type BKA, incl. rubber coating on the inside               |  |  |