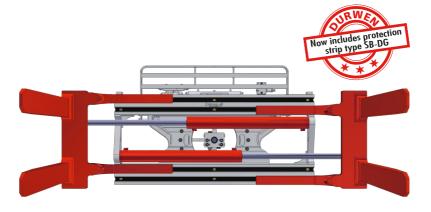

## rotation, clamping, push-off function, side arm

**The pallet exchanger PWK 30** with hydraulic side arm and pusher is used for clamping loads and rotating them through 180°, allowing to load the goods without the pallet. Total rotation is 360°. The rotator uses a worm gear system protected against the ingress of dirt and will give a long service life. The hydraulic side arm provides additional stability to the clamped loads. The pusher pushes the loads off the attachment for palletless loading. The pallet can be removed manually. The unit is suitable for loading bagged or boxed goods. Stainless contact surfaces for the load avoid stain marks on the goods.