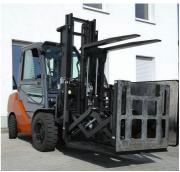

## Pallet exchanger

## rotation, clamping, push-off function, side arm

**The pallet exchanger PWK 30** with hydraulic side arm and pusher is used for clamping loads and rotating them through 180°, allowing to load the goods without the pallet. Total rotation is 360°. The rotator uses a worm gear system protected against the ingress of dirt and will give a long service life. The hydraulic side arm provides additional stability to the clamped loads. The pusher pushes the loads off the attachment for palletless loading. The pallet can be removed manually. The unit is suitable for loading bagged or boxed goods. Stainless contact surfaces for the load avoid stain marks on the goods.

| type              | capacity<br>clamp<br>kg/mm LC | capacity<br>side arm<br>kg/mm LC | forklift<br>capacity<br>to | ISO | A<br>opening<br>range<br>mm ITI | B<br>frame<br>width<br>mm | H<br>frame<br>hight<br>mm | L<br>useable<br>length<br>mm | c<br>pusher<br>height<br>mm | b1<br>fork<br>width<br>mm | s 1<br>fork<br>thickness<br>mm | z1<br>fork set<br>spread<br>mm | COG<br>retracted<br>mm | LLC<br>mm | weight<br>kg |
|-------------------|-------------------------------|----------------------------------|----------------------------|-----|---------------------------------|---------------------------|---------------------------|------------------------------|-----------------------------|---------------------------|--------------------------------|--------------------------------|------------------------|-----------|--------------|
| PWK<br>30-AB-ST-H | 1400/600                      | 800/600                          | 3,0                        | III | 800-1520                        | 1000                      | 1320                      | 1100                         | 935                         | 100                       | 50                             | 500                            | 473                    | 400       | 1375         |