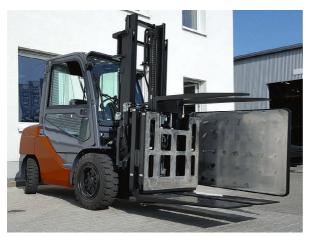

## rotation, clamping, push-off function, side arm

**The pallet exchanger PWK 30** with hydraulic side arm and pusher is used for clamping loads and rotating them through 180°, allowing to load the goods without the pallet. Total rotation is 360°. The rotator uses a worm gear system protected against the ingress of dirt and will give a long service life. The hydraulic side arm provides additional stability to the clamped loads. The pusher pushes the loads off the attachment for palletless loading. The pallet can be removed manually. The unit is suitable for loading bagged or boxed goods. Stainless contact surfaces for the load avoid stain marks on the goods.