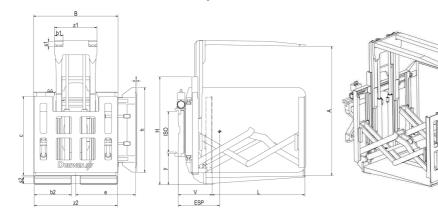

## rotation, clamping, push-off function, side arm

**The pallet exchanger PWK 30** with hydraulic side arm and pusher is used for clamping loads and rotating them through 180°, allowing to load the goods without the pallet. Total rotation is 360°. The rotator uses a worm gear system protected against the ingress of dirt and will give a long service life. The hydraulic side arm provides additional stability to the clamped loads. The pusher pushes the loads off the attachment for palletless loading. The pallet can be removed manually. The unit is suitable for loading bagged or boxed goods. Stainless contact surfaces for the load avoid stain marks on the goods.

| type              | capacity<br>clamp<br>kg/mm LC | capacity<br>side arm<br>kg/mm LC | forklift<br>capacity<br>to | ISO | A<br>opening<br>range<br>mm ITI | B<br>frame<br>width<br>mm | H<br>frame<br>hight<br>mm | L<br>useable<br>length<br>mm | c<br>pusher<br>height<br>mm | b1<br>fork<br>width<br>mm | s 1<br>fork<br>thickness<br>mm | z1<br>fork set<br>spread<br>mm | COG<br>retracted<br>mm | LLC<br>mm | weight<br>kg |
|-------------------|-------------------------------|----------------------------------|----------------------------|-----|---------------------------------|---------------------------|---------------------------|------------------------------|-----------------------------|---------------------------|--------------------------------|--------------------------------|------------------------|-----------|--------------|
| PWK<br>30-AB-ST-H | 1400/600                      | 800/600                          | 3,0                        | III | 800-1520                        | 1000                      | 1320                      | 1100                         | 935                         | 100                       | 50                             | 500                            | 473                    | 400       | 1375         |

- 2 hydraulic functions required
- includes pressure relief valve, hoses and couplings
- 2 electric functions required
- includes pressere rener varies, nesses and ce
  includes solenoid valves

More than 75 years experience