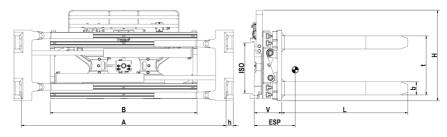

## 360° total rotation

The pallet exchanger PWK is used for clamping loads and rotating them through 180°, allowing the load to be placed on an alternative pallet. Total rotation is 360°. The rotator uses a worm gear system protected against the ingress of dirt and will give a long service life.

| type   | capacity<br>kg<br>LC mm | lift truck<br>to<br>LC mm | ISO              | B<br>mm      | opening range<br>A<br>ITI mm | t<br>mm     | forks<br>b x h x L<br>mm | V<br>LLC<br>mm | ESP<br>COG<br>mm | weight<br>kg |
|--------|-------------------------|---------------------------|------------------|--------------|------------------------------|-------------|--------------------------|----------------|------------------|--------------|
| PWK 15 | 1500/500                | 1,0-2,0/500               | /500 II 980 450- |              | 450-1680                     |             | 100x50x1200              | 260            | 290              | 675          |
| PWK 25 | 2000/500                | 2,0-2,5/600               | II               | 980<br>1150  | 540-1650<br>560-1900         | 125×50×1200 |                          | 262            | 297<br>288       | 800<br>825   |
| PWK 30 | 2500/500                | 3,0/500                   | III              | 1150<br>1350 | 560-1900<br>560-2100         | 560         | 125x50x1200              | 262            | 284<br>279       | 830<br>850   |
| PWK 35 | 3000/500                | 3,0/600-<br>3,5/500       | III              | 1350<br>1450 | 560-2100<br>560-2200         |             | 150x50x1200              | 262            | 301<br>299       | 930<br>945   |
| PWK 45 | 3500/500                | 3,5/600-<br>5,0/500       | III              | 1350<br>1550 | 560-2100<br>560-2300         |             | 150x60x1200              | 294            | 299<br>297       | 1230<br>1280 |

• 2 hydraulic functions required (3 hydraulic functions with constant sideshift)

- includes hoses and couplings
- welded forks as standard

- standard with protection strip type SB-DG (does not rotate, height = H, for exact type see page 238)
- pressure gauge with hand wheel upon request
- constant sideshift see page 240 side arm upon request