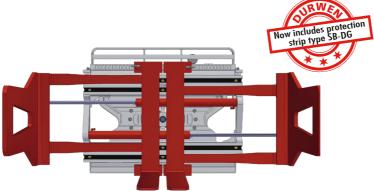

## Container discharger 360°

DGE

The rotating container discharger DGE rotates 360° and is developed for emptying containers and vessels. The load is picked up with the forks and supported at the sides by the clamping arms. To protect the containers, the attachment is equipped as standard with a pressure relief valve and pressure gauge. Fork positioning is manual. The Durwen direct drive rotator uses a worm wheel system protected against the ingress of dirt and will give a long service life. The unit is not designed for bale handling.

- 2 hydraulic functions required (3 hydraulic functions with constant sideshift)
- includes hoses and couplings
- including pressure relief valve and pressure gauge
- safety valve as standard

- standard with protection strip type SB-DG (does not rotate)
- constant sideshift see page 240
- longer arms and forks upon request, max. length 1200 mm, data change, please ask
- rubber coated arms upon request