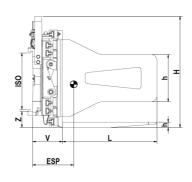

| type   | capacity<br>kg/mm<br>LC | lift truck<br>to<br>LC mm | ISO | B<br>mm      | opening range<br>A<br>ITI mm | forks<br>b x h x L<br>mm | arms<br>L x h<br>mm | Z<br>mm | V<br>LLC<br>mm | ESP<br>COG<br>mm | weight<br>kg |
|--------|-------------------------|---------------------------|-----|--------------|------------------------------|--------------------------|---------------------|---------|----------------|------------------|--------------|
| DGE 20 | 1500/500                | 1,0-2,0/500               | II  | 1050<br>1150 | 480-1640<br>480-1740         | 100x40x800               |                     |         | 246            | 219<br>217       | 740<br>755   |
| DGE 25 | 2000/500                | 2,0-2,5/600               | II  | 1050<br>1150 | 480-1640<br>480-1740         | 125x45x800               | 800x400             | 136     | 255            | 305<br>305       | 845<br>860   |
| DGE 30 | 2500/500                | 3,0/500                   | III | 1050<br>1150 | 480-1640<br>480-1740         | 125x45x800               |                     |         | 255            | 315<br>305       | 850<br>865   |