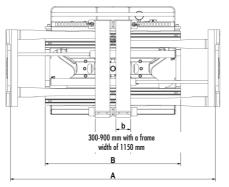

| type   | capacity<br>kg/mm<br>LC | lift truck<br>to<br>LC mm | ISO | B<br>mm      | opening range<br>A<br>ITI mm | forks<br>b x h x L<br>mm | arms<br>L x h<br>mm | Z<br>mm | V<br>LLC<br>mm | ESP<br>COG<br>mm | weight<br>kg |
|--------|-------------------------|---------------------------|-----|--------------|------------------------------|--------------------------|---------------------|---------|----------------|------------------|--------------|
| DGE 20 | 1500/500                | 1,0-2,0/500               | II  | 1050<br>1150 | 480-1640<br>480-1740         | 100x40x800               |                     |         | 246            | 219<br>217       | 740<br>755   |
| DGE 25 | 2000/500                | 2,0-2,5/600               | II  | 1050<br>1150 | 480-1640<br>480-1740         | 125x45x800               | 800x400             | 136     | 255            | 305<br>305       | 845<br>860   |
| DGE 30 | 2500/500                | 3,0/500                   | III | 1050<br>1150 | 480-1640<br>480-1740         | 125x45x800               |                     |         | 255            | 315<br>305       | 850<br>865   |